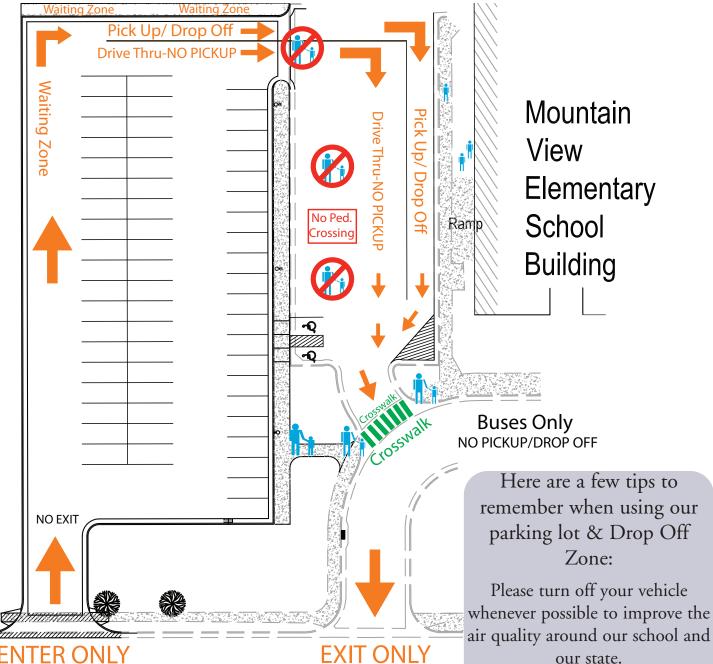

## Homework

lot traffic pattern Parking

## **ENTER ONLY**

The entry to the parking lot is **ONE WAY/ENTER** ONLY.

The ONLY place to exit is where the parking lot meets the bus zone near our crosswalk (in green on map above).

There is a crosswalk between the drop off zone and the bus zone-PLEASE USE IT and do not let students walk through traffic to get to school.

There are **TWO** lanes in the drop off zone. One for dropping off and picking up and one for driving through

## **EXIT ONLY**

without stopping.

When picking up, please do not pull up to the school until you see your children.

Please have students enter and exit from the curb side, nearest the school if at all possible.

It's up to all of us to keep our kids safe. The number one thing we can all do is remember to slow down and be patient and polite in all areas around the school. Our children's safety depends on it! Thanks for your help and understanding!