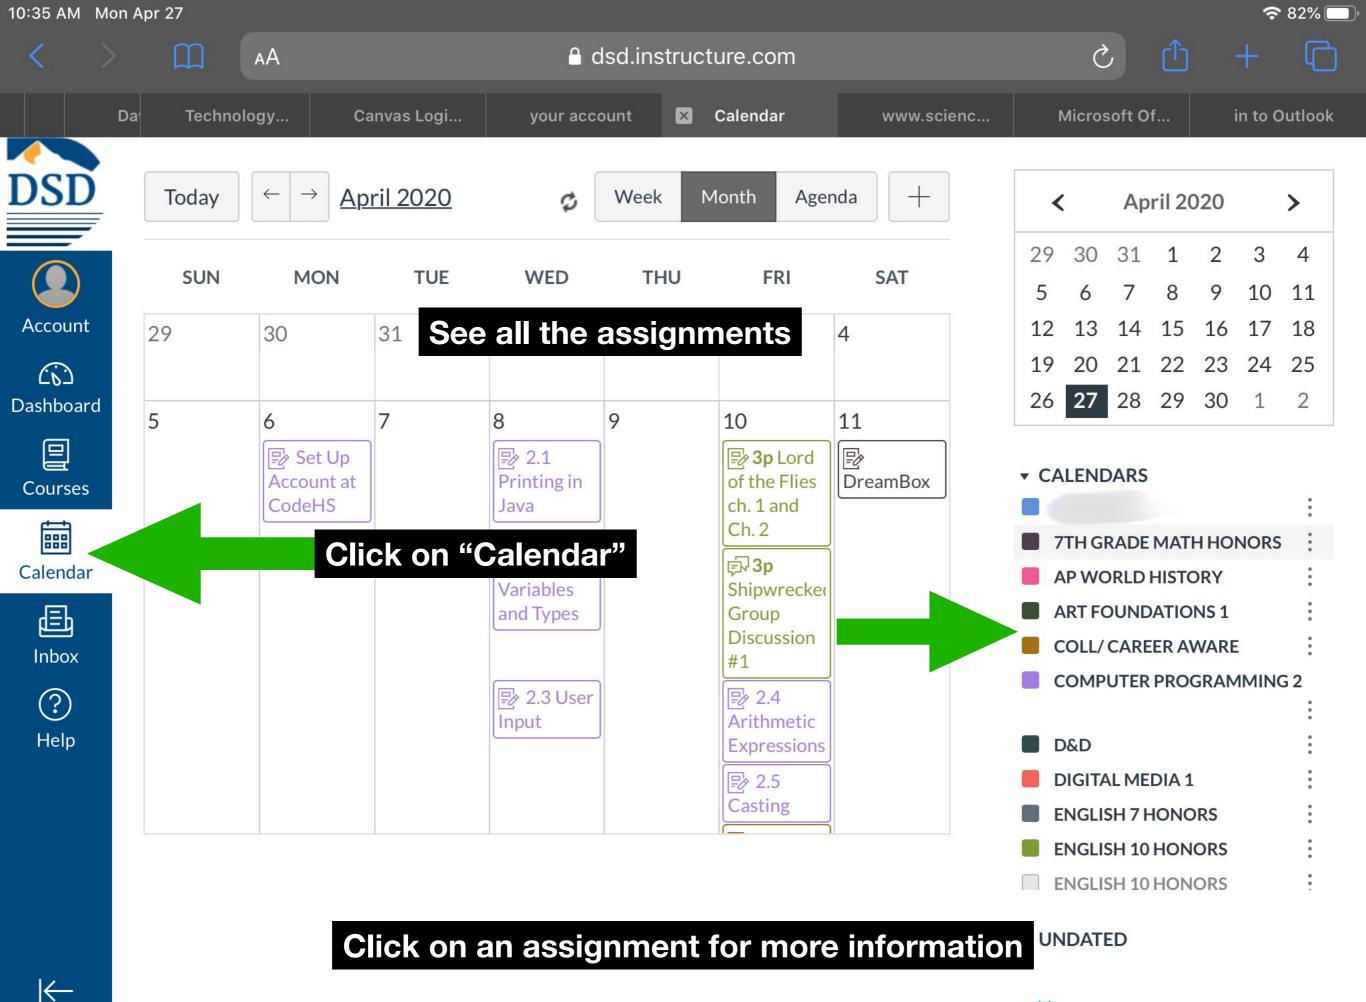

### Click on the three lines in the upper left hand corner

See All

100% **ART** 

FOUNDATI... ART FOUNDATIO...

COLL/ **CAREER A...** 

from your student using the Canvas Student App

**ENGLISH 7 HONORS** 

ENGLISH 7 HONO...

## Click on a class for more information

D&D

No Grade