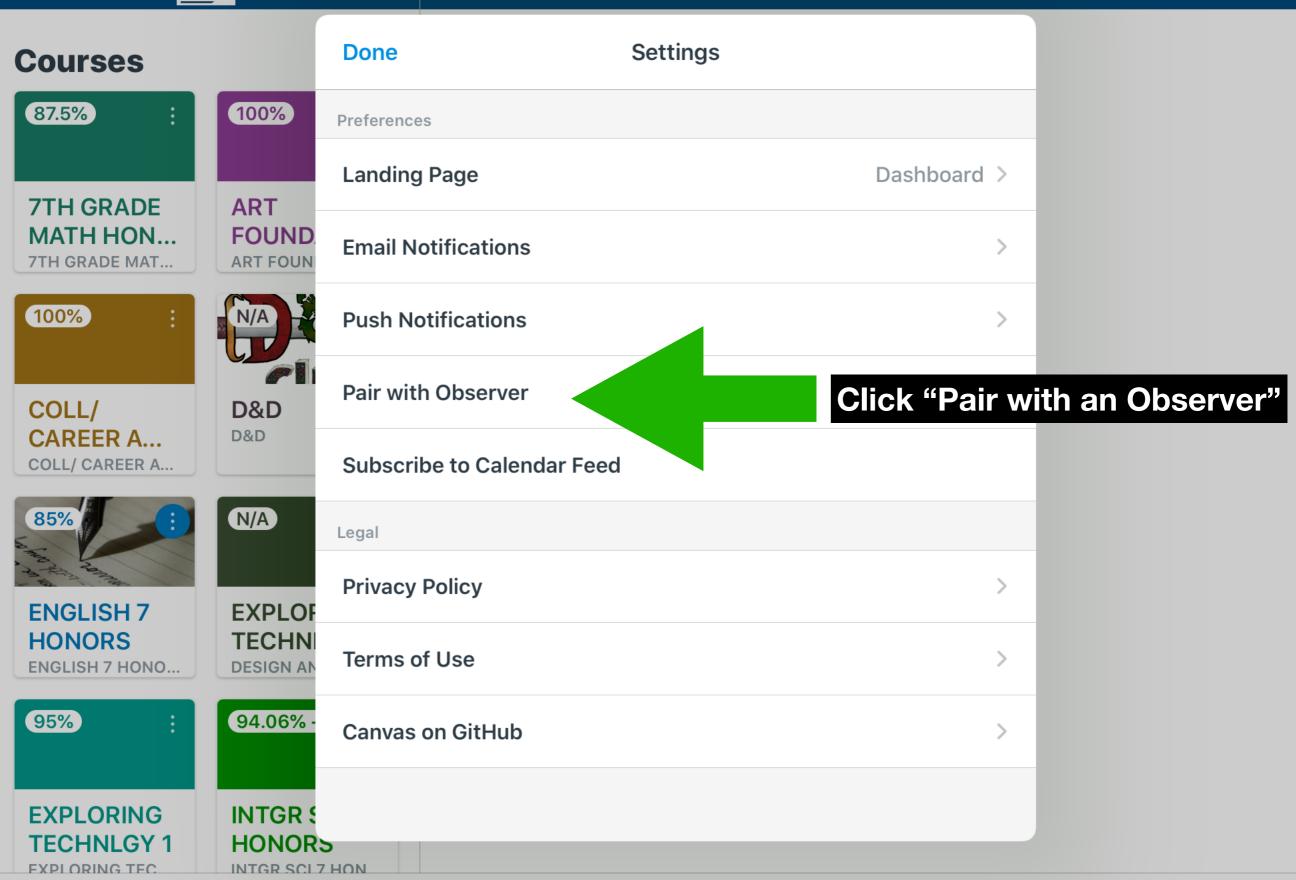

Done

Pair with Observer

Share the following pairing code with an observer to allow them to connect with you. This code will expire in seven days, or after one use.

6oAK6v

This is the code you will need.

Tap to copy