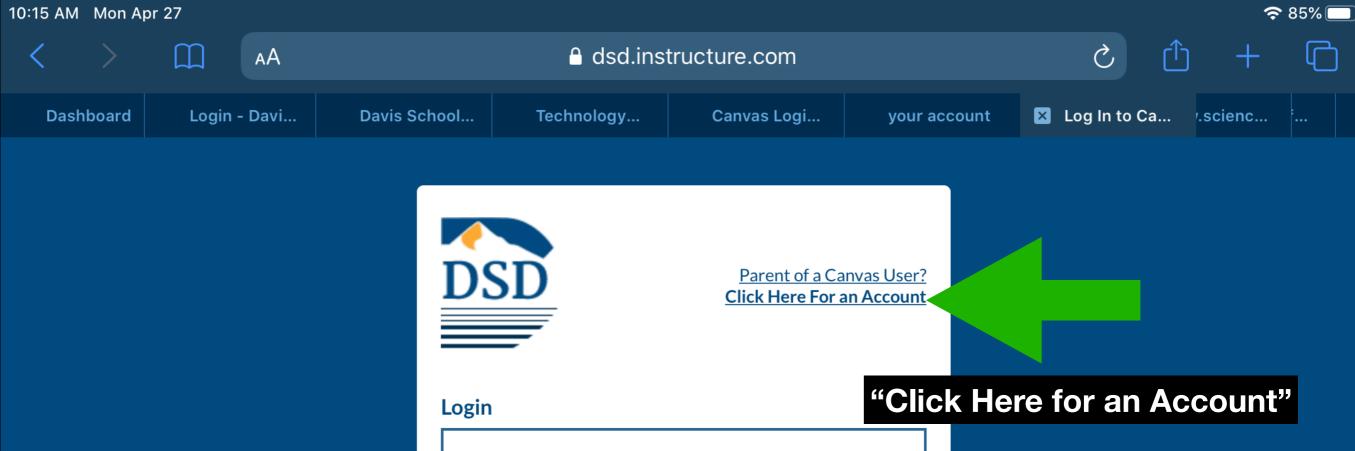

Access Canvas as a
Parent or Professional Guest

LOGIN

INSTRUCTIONS ON HOW TO SET UP A PARENT ACCOUNT

Password

Stay signed in
Forgot Password?

Log In

Acceptable Use Policy

Facebook Twitter