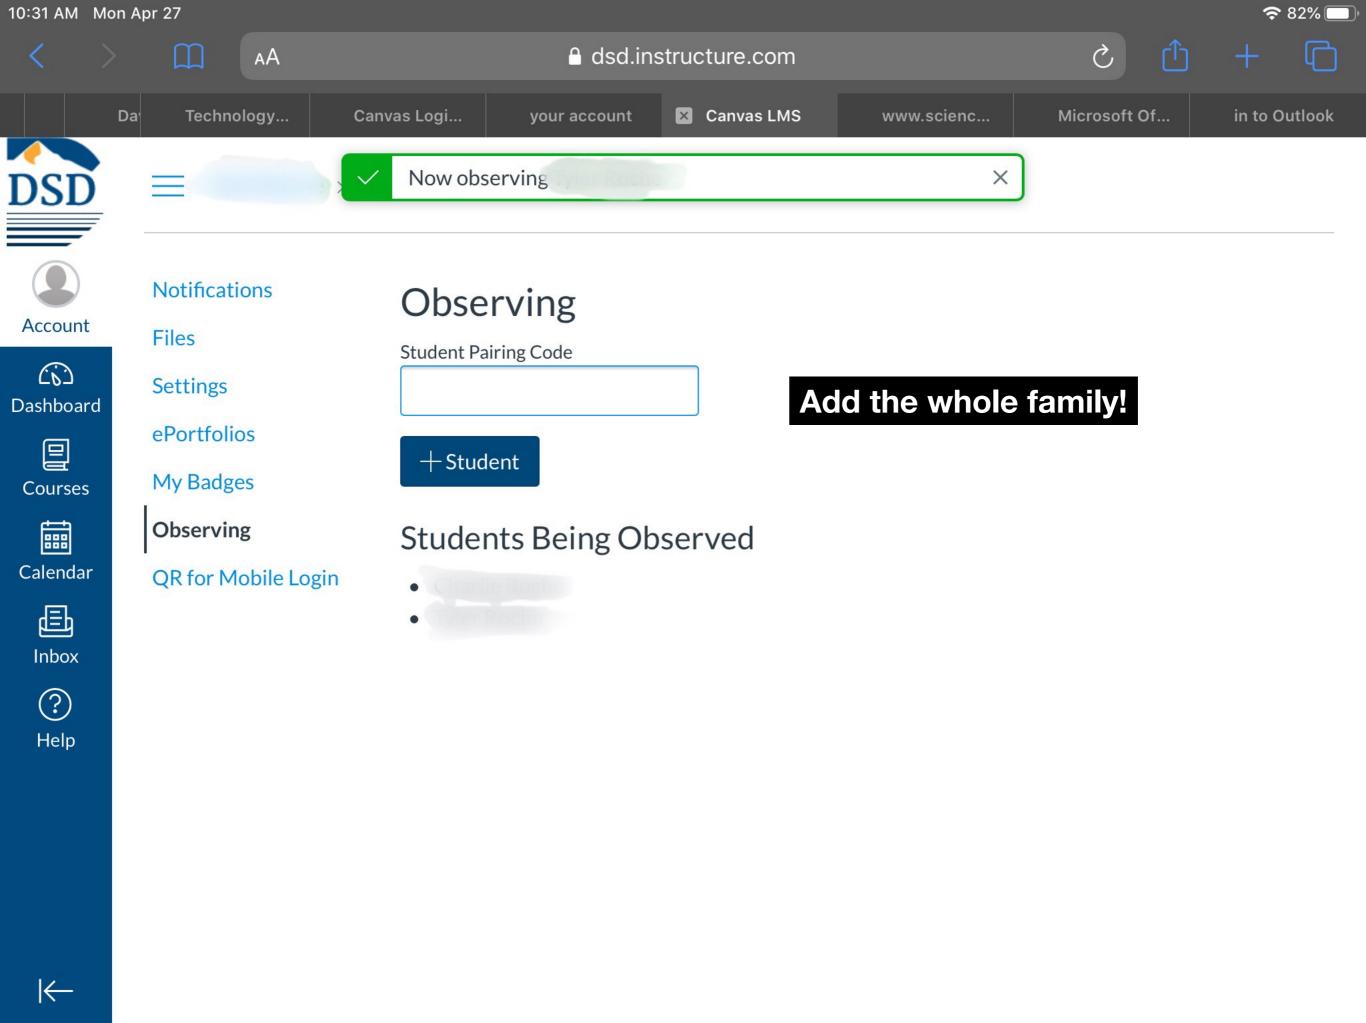

#### Notifications -

Files

Settings

ePortfolios

My Badges

Observing

QR for Mobile Login

## **Complete The Form Below**

TR

Add Student