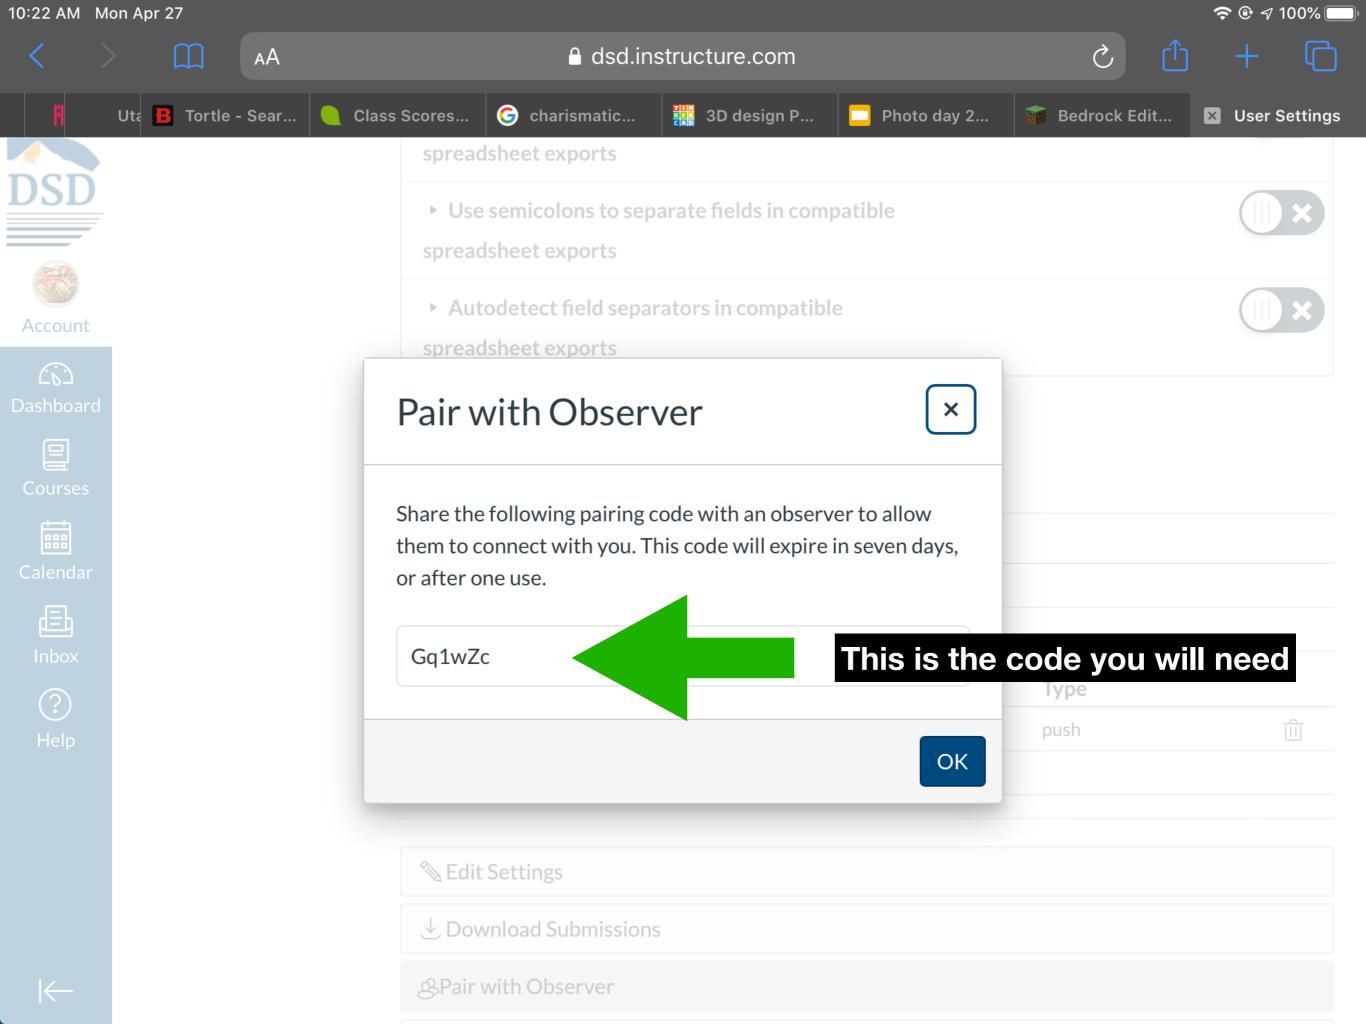

Done

Pair with Observer

Share the following pairing code with an observer to allow them to connect with you. This code will expire in seven days, or after one use.

6oAK6v

This is the code you will need.

Tap to copy

Calendar

spreadsheet exports Use semicolons to separate fields in compatible spreadsheet exports Autodetect field separators in compatible spreadsheet exports Ways to Contact **Email Addresses** \* + Email Address **Other Contacts** Type ⑪ For All Devices push + Contact Method **⊗** Edit Settings **⊥** Download Submissions Click on "Pair with Observer" &Pair with Observer