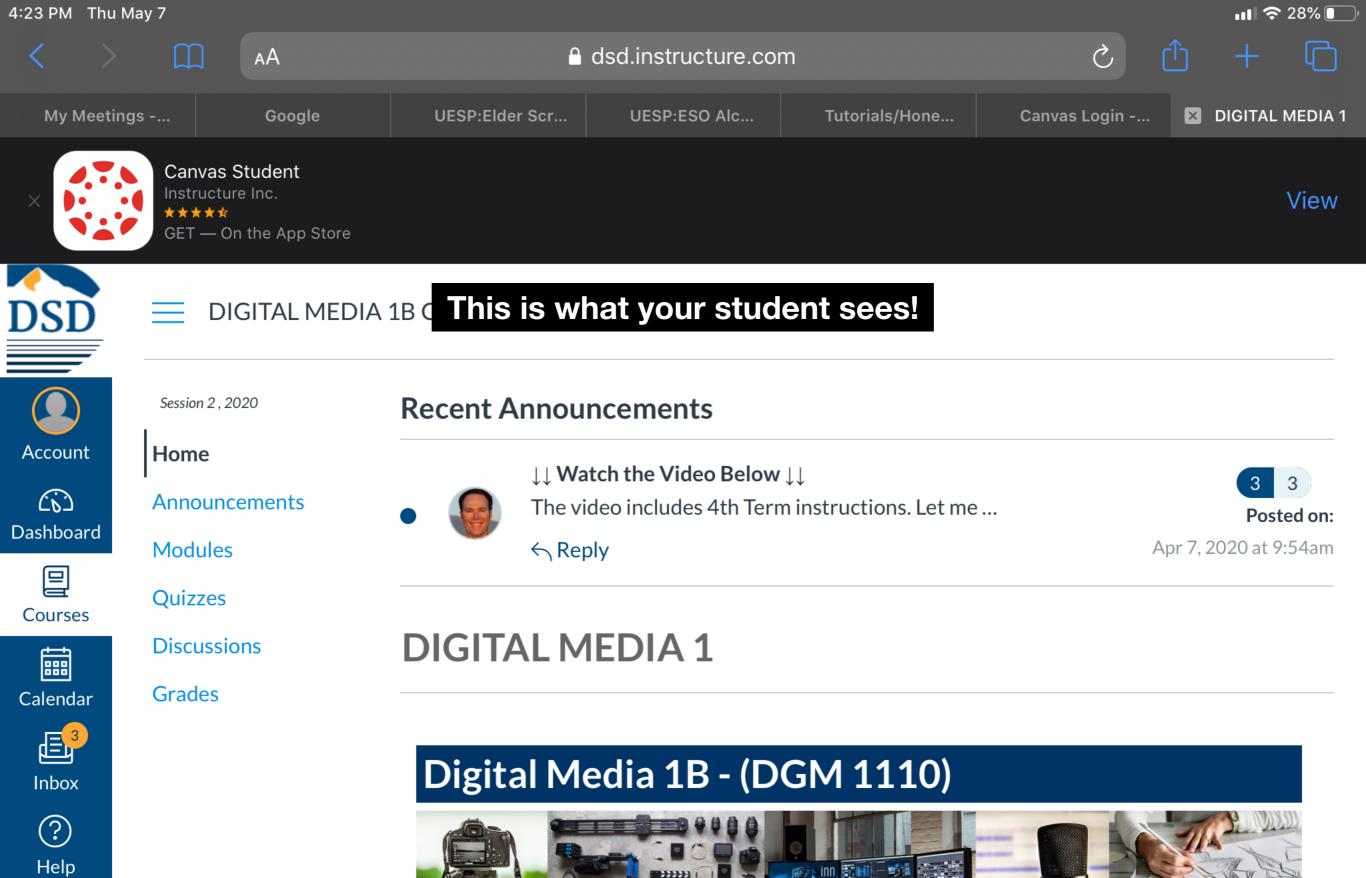

| ✓ (\)                                    |
| Grading                                                                     | ✓                                        |
| Invitation                                                                  | ✓ (\)                                    |
| Submission Comment                                                          | ✓ <u> </u>                               |
| Blueprint Sync                                                              | ✓ <u> </u>                               |
| Discussions                                                                 |                                          |
| Discussion                                                                  | ✓ (\)                                    |









## **Complete The Form Below**









TR









Add Student

#### AP WORLD HISTORY

AP WORLD HISTORY

98.92%

#### **COMPUTER PROGRAMMING 2**

**COMPUTER PROGRAMMING 2** 

A 95.51%

## Click on a class for more information

D&D

No Grade

#### **DIGITAL MEDIA 1**

DIGITAL MEDIA 1B CE

A 96.09%

#### **ENGLISH 10 HONORS**















@outlook.com

## Click "Manage Students" to change alerts

Inbox

Manage Students

**Change User** 

**Log Out** 

7TH GRADE MATH HONORS
7TH GRADE MATH HONORS

ART FOUNDATIONS 1

COLL/ CAREER AWARE
COLL/ CAREER AWARE

D&D





## Manage alerts

| ALERT ME WHEN:            |        |
|---------------------------|--------|
| Course grade above        | 1-100% |
| Course grade below        | 85     |
| Assignment missing        |        |
| Assignment gra