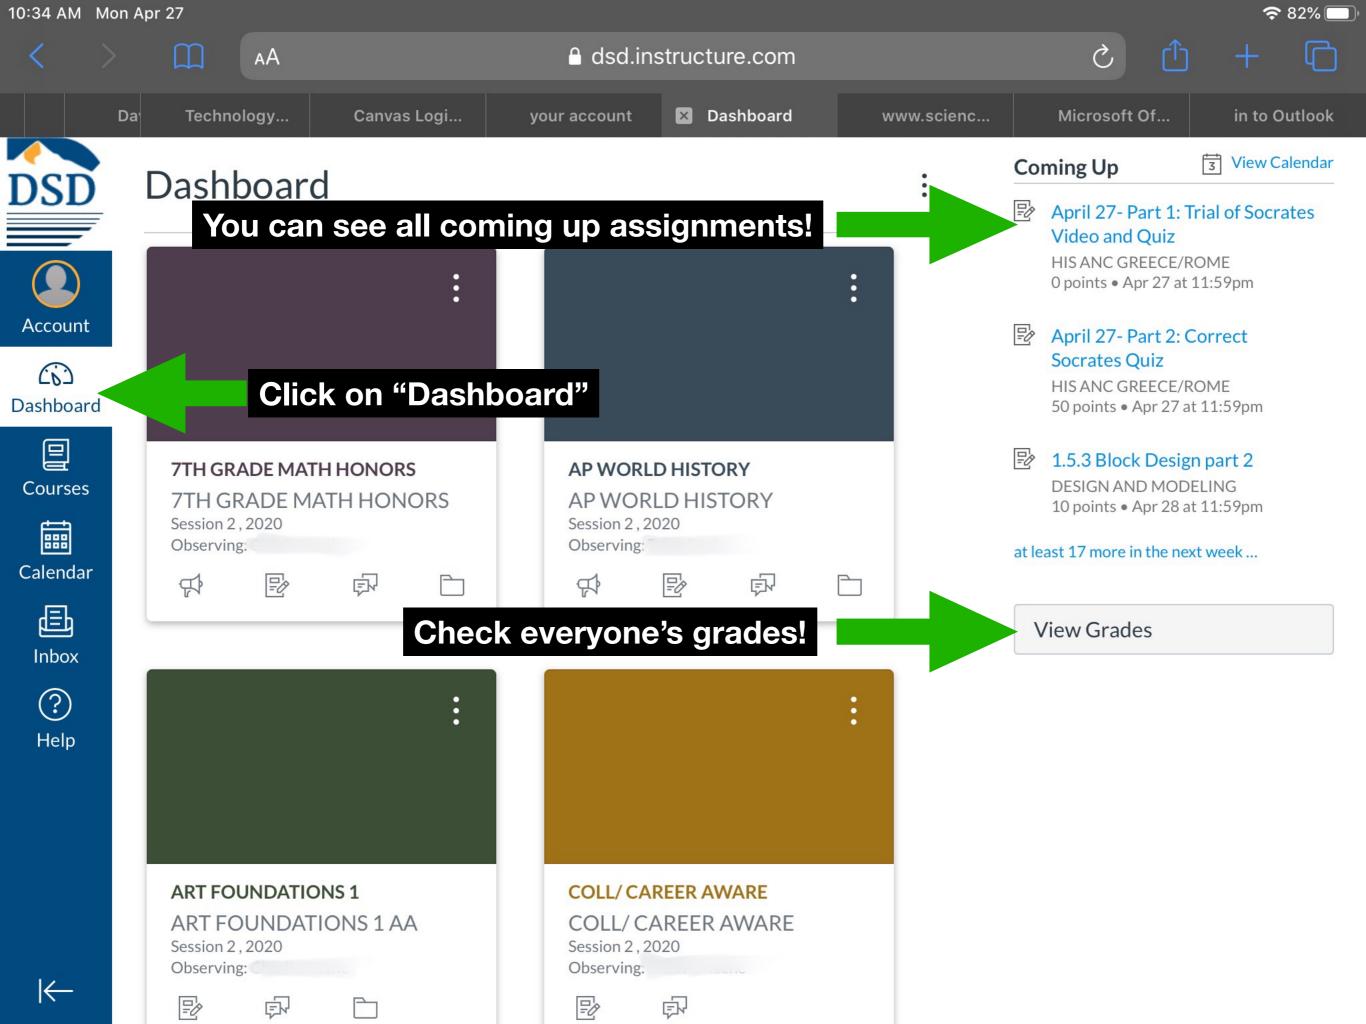

| ✓ (\)                                    |
| Grading                                                                     | ✓                                        |
| Invitation                                                                  | ✓ (\)                                    |
| Submission Comment                                                          | ✓ <u> </u>                               |
| Blueprint Sync                                                              | ✓ <u> </u>                               |
| Discussions                                                                 |                                          |
| Discussion                                                                  | ✓ (\)                                    |









## **Complete The Form Below**









TR









Add Student

#### AP WORLD HISTORY

AP WORLD HISTORY

98.92%

#### **COMPUTER PROGRAMMING 2**

**COMPUTER PROGRAMMING 2** 

A 95.51%

## Click on a class for more information

D&D

No Grade

#### **DIGITAL MEDIA 1**

DIGITAL MEDIA 1B CE

A 96.09%

#### **ENGLISH 10 HONORS**















@outlook.com

## Click "Manage Students" to change alerts

Inbox

Manage Students

**Change User** 

**Log Out** 

7TH GRADE MATH HONORS
7TH GRADE MATH HONORS

ART FOUNDATIONS 1

COLL/ CAREER AWARE
COLL/ CAREER AWARE

D&D





## Manage alerts

| ALERT ME WHEN:            |        |
|---------------------------|--------|
| Course grade above        | 1-100% |
| Course grade below        | 85     |
| Assignment missing        |        |
| Assignment