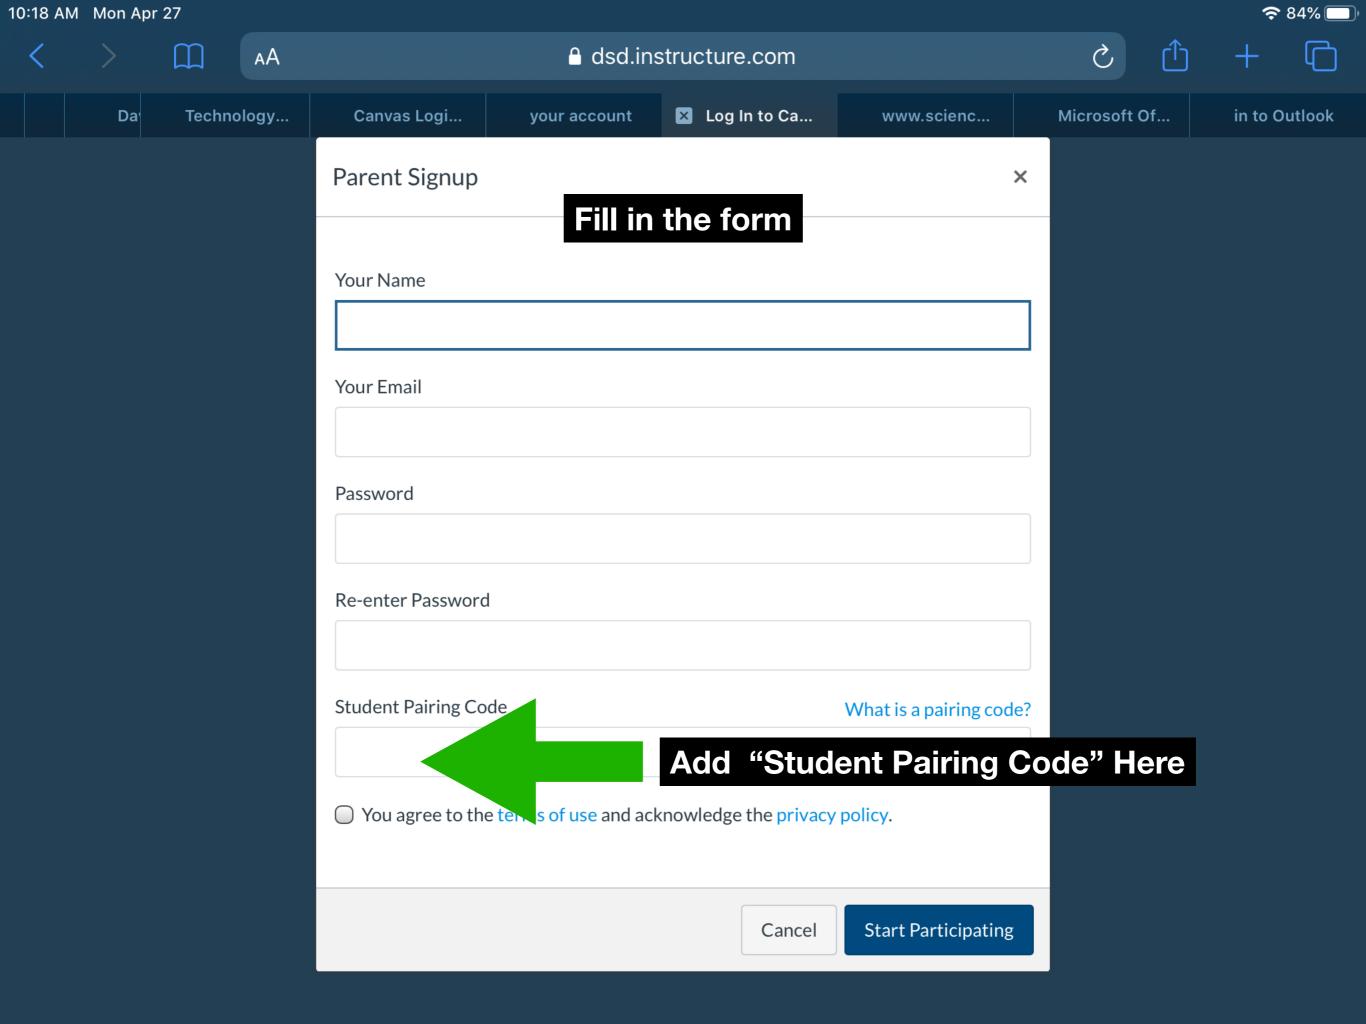

OLL/
CAREER A...
COLL/ CAREER A...



ENGLISH 7 HONORS ENGLISH 7 HONO...



EXPLORING TECHNLGY 1



ART FOUND



D&D D&D



EXPLOF TECHNI DESIGN AN



INTGR SCI 7 HON

Done

Pair with Observer



Share the following pairing code with an observer to allow them to connect with you. This code will expire in seven days, or after one use.

6oAK6v

This is the code you will need.

Tap to copy

























Calendar





spreadsheet exports Use semicolons to separate fields in compatible spreadsheet exports Autodetect field separators in compatible spreadsheet exports Ways to Contact **Email Addresses** \* + Email Address **Other Contacts** Type ⑪ For All Devices push + Contact Method **⊗** Edit Settings **⊥** Download Submissions Click on "Pair with Observer" &Pair with Observer













## Click on "Account" Then "Notifications "

## DSD













#### Notifications -

Files

Settings

ePortfolios

My Badges

Observing

QR for Mobile Login

## Notification Preferences

✓ Notify me right away

Send daily summary

X Do not send me

summary anything

Show name of observed students in notifications.

| Course Activities                                                           | Email Address<br>matlock0065@hotmail.com |
|-----------------------------------------------------------------------------|------------------------------------------|
| Due Date                                                                    | ✓ (\) (\) (\) (\)                        |
| Grading Policies                                                            | ✓ (\) (   ×