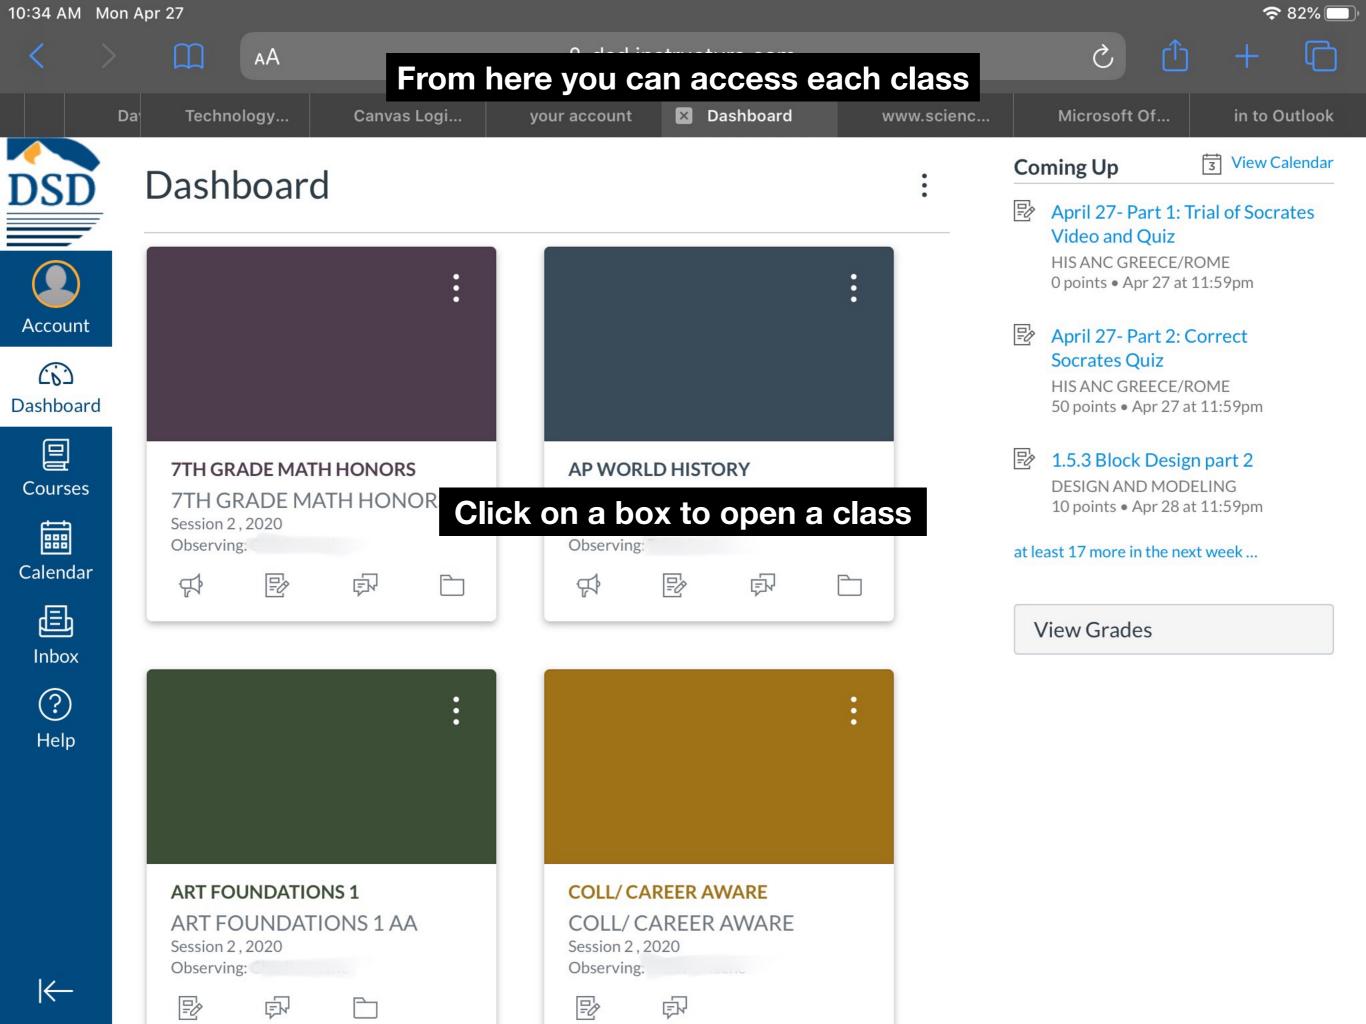

| ✓ (\)                                    |
| Grading                                                                     | ✓                                        |
| Invitation                                                                  | ✓ (\)                                    |
| Submission Comment                                                          | ✓ <u> </u>                               |
| Blueprint Sync                                                              | ✓ <u> </u>                               |
| Discussions                                                                 |                                          |
| Discussion                                                                  | ✓ (\)                                    |









## **Complete The Form Below**









TR









Add Student

#### AP WORLD HISTORY

AP WORLD HISTORY

98.92%

#### **COMPUTER PROGRAMMING 2**

**COMPUTER PROGRAMMING 2** 

A 95.51%

## Click on a class for more information

D&D

No Grade

#### **DIGITAL MEDIA 1**

DIGITAL MEDIA 1B CE

A 96.09%

#### **ENGLISH 10 HONORS**















@outlook.com

## Click "Manage Students" to change alerts

Inbox

Manage Students

**Change User** 

**Log Out** 

7TH GRADE MATH HONORS
7TH GRADE MATH HONORS

ART FOUNDATIONS 1

COLL/ CAREER AWARE
COLL/ CAREER AWARE

D&D





## Manage alerts

| ALERT ME WHEN:            |        |
|---------------------------|--------|
| Course grade above        | 1-100% |
| Course grade below        | 85     |
| Assignment missing        |        |
| Assignment g