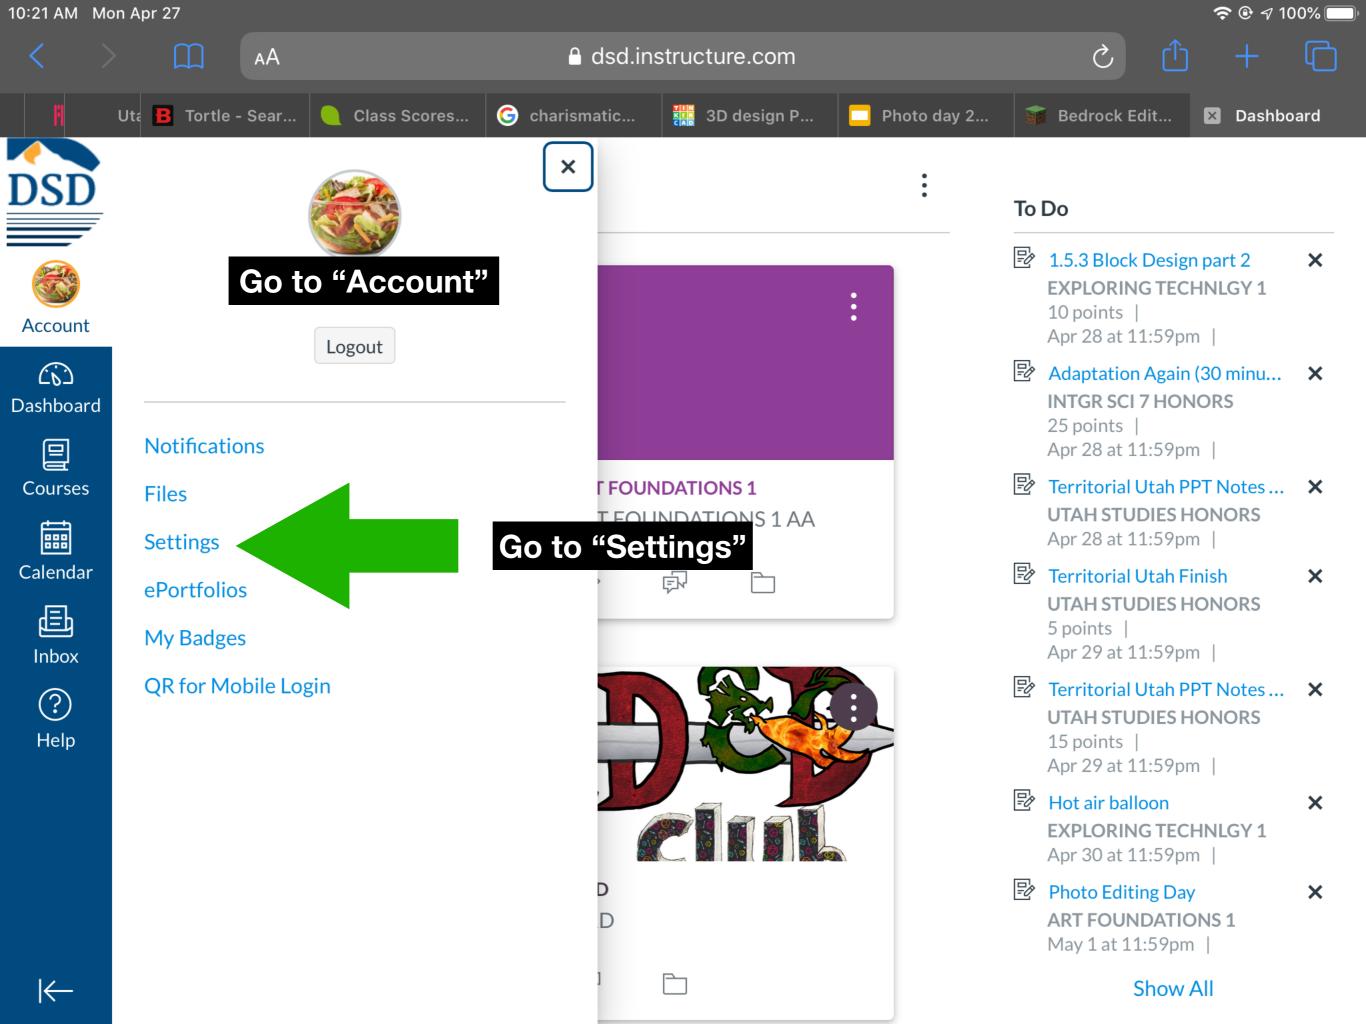

## Click on "Account" Then "Notifications "

#### Notifications -

Files

Settings

ePortfolios

My Badges

Observing

QR for Mobile Login