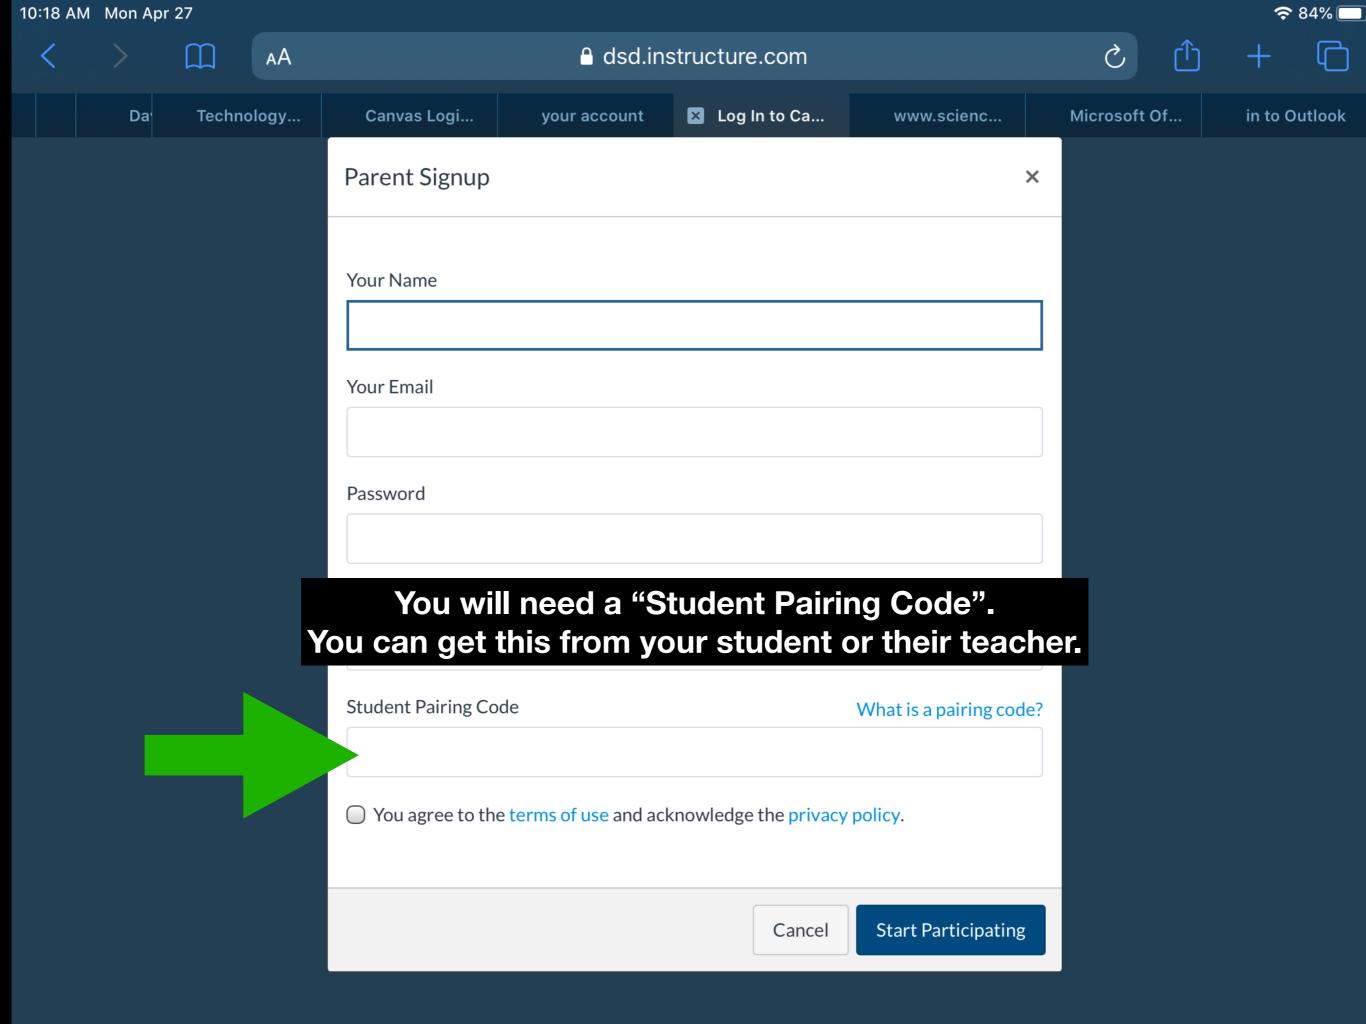

**To get Student Pairing Code** 

Notifications

Edit

Done

Pair with Observer

Share the following pairing code with an observer to allow them to connect with you. This code will expire in seven days, or after one use.

6oAK6v

This is the code you will need.

Tap to copy