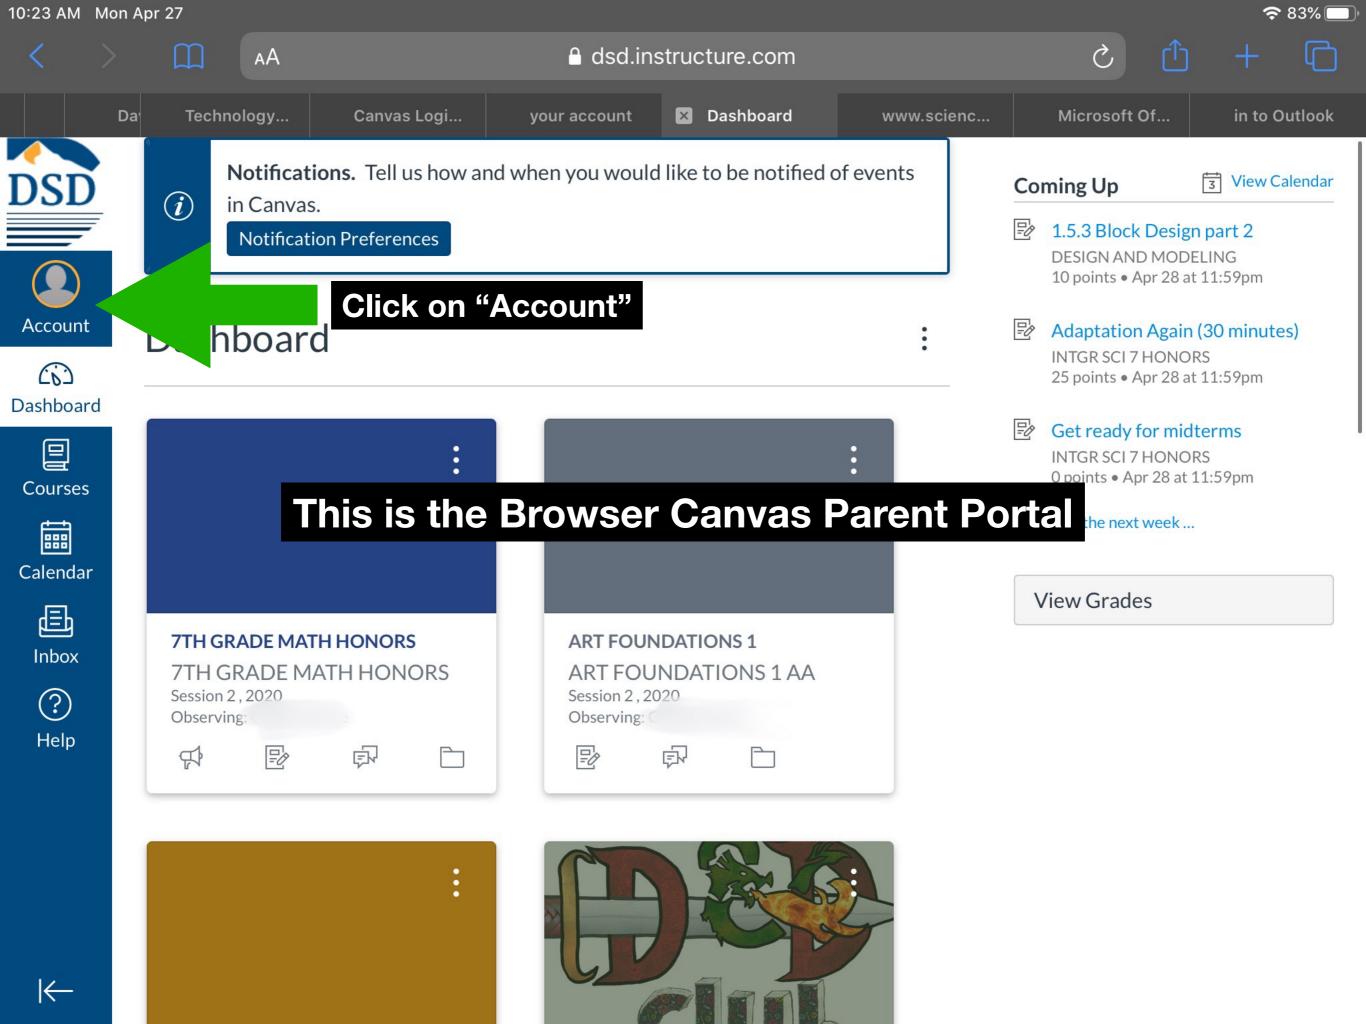

L/
CAREER A...
COLL/ CAREER A...



ENGLISH 7 HONORS ENGLISH 7 HONO...



EXPLORING TECHNLGY 1



ART FOUND



D&D D&D



EXPLOF TECHNI DESIGN AN



INTGR SCI 7 HON

Done

Pair with Observer



Share the following pairing code with an observer to allow them to connect with you. This code will expire in seven days, or after one use.

6oAK6v

This is the code you will need.

Tap to copy

























Calendar





spreadsheet exports Use semicolons to separate fields in compatible spreadsheet exports Autodetect field separators in compatible spreadsheet exports Ways to Contact **Email Addresses** \* + Email Address **Other Contacts** Type ⑪ For All Devices push + Contact Method **⊗** Edit Settings **⊥** Download Submissions Click on "Pair with Observer" &Pair with Observer













## Click on "Account" Then "Notifications "

## DSD













#### Notifications -

Files

Settings

ePortfolios

My Badges

Observing

QR for Mobile Login

## Notification Preferences

✓ Notify me right away

Send daily summary

X Do not send me

summary anything

Show name of observed students in notifications.

| Course Activities                                                           | Email Address<br>matlock0065@hotmail.com |
|-----------------------------------------------------------------------------|------------------------------------------|
| Due Date                                                                    | ✓ (\) (\) (\) (\)                        |
| Grading Policies                                                            | ✓ (\) (   ×