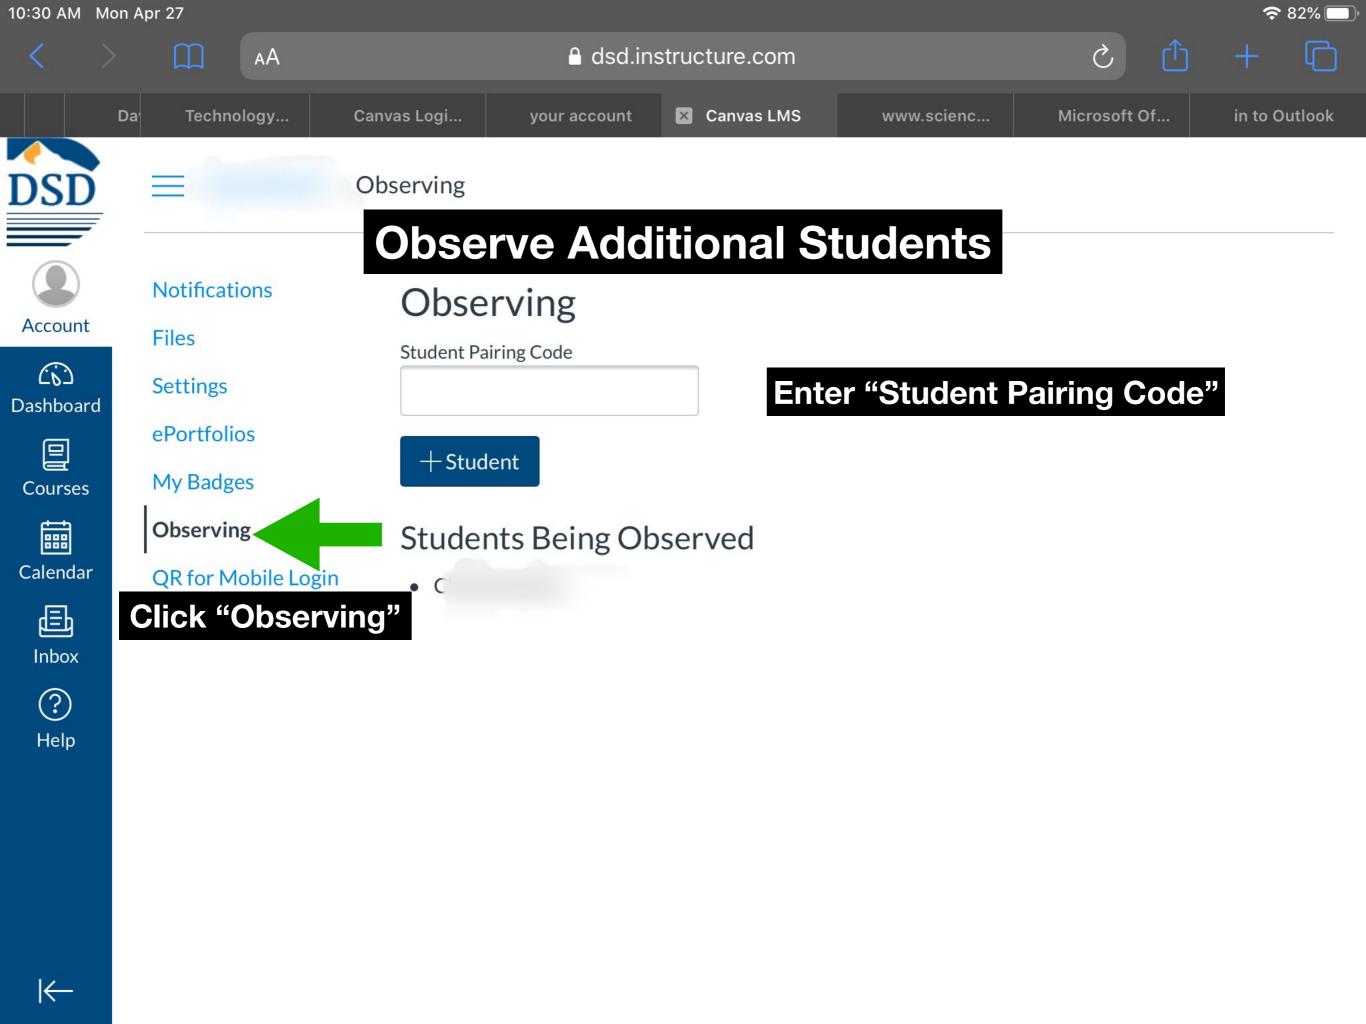

#### Notifications -

Files

Settings

ePortfolios

My Badges

Observing

QR for Mobile Login