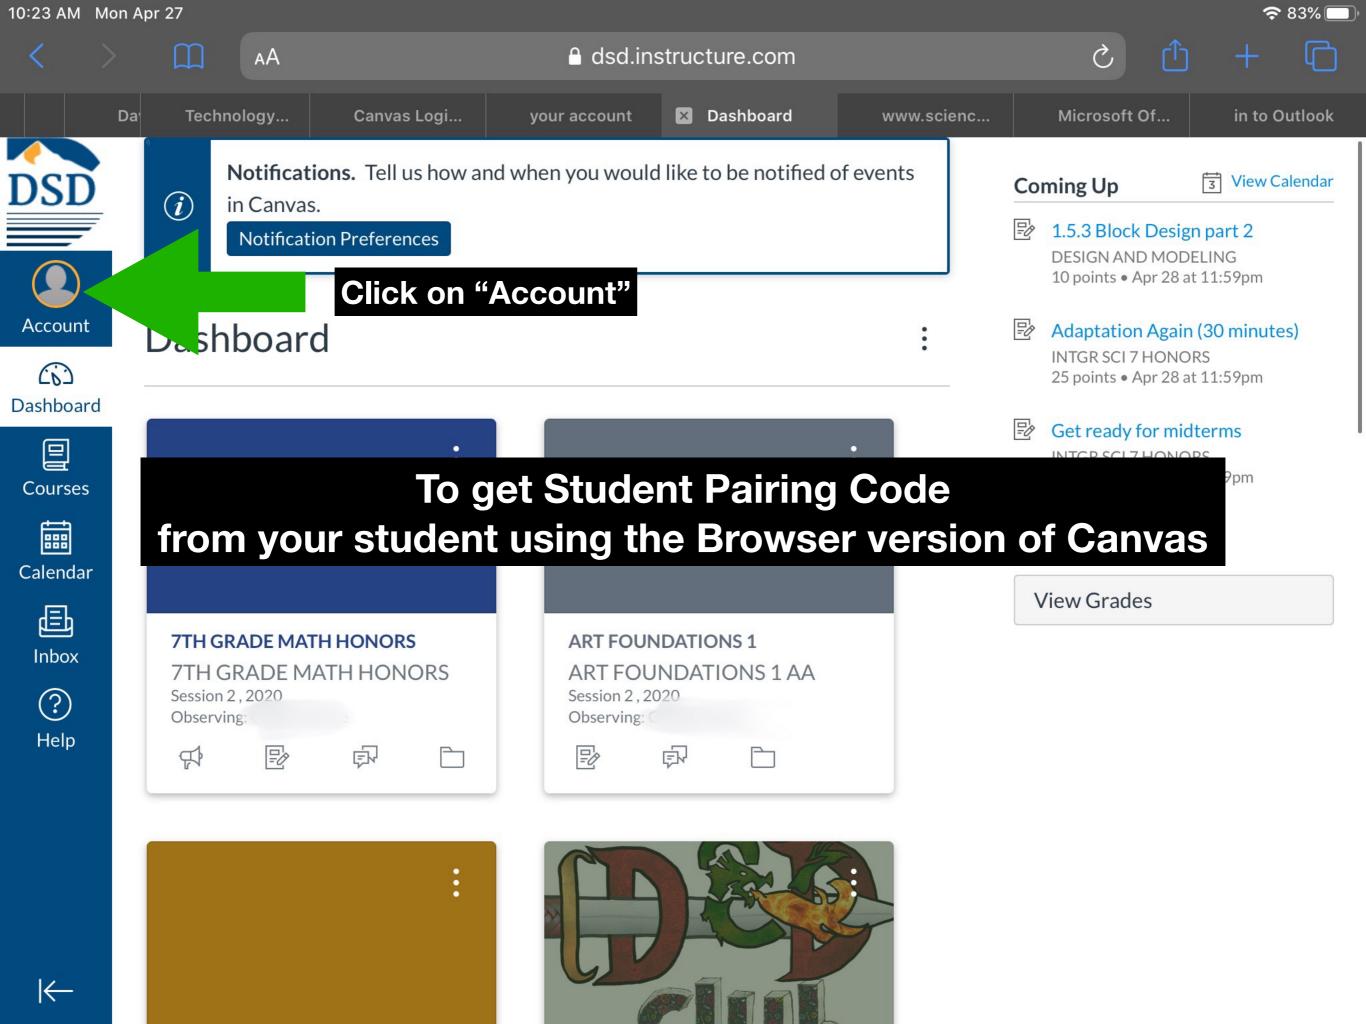

## Click on "Account" Then "Notifications "

#### Notifications -

Files

Settings

ePortfolios

My Badges

Observing

QR for Mobile Login