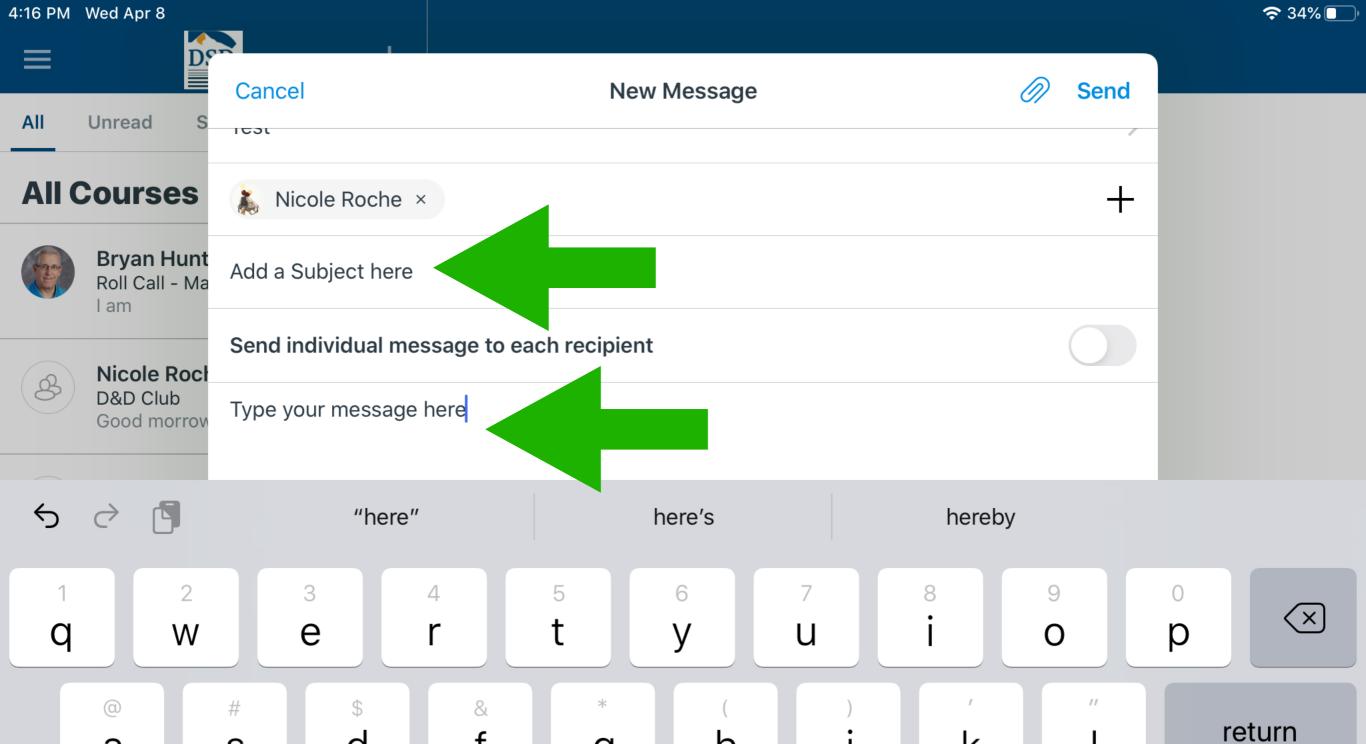

| ≡   |                                                 |                   |                      |             |                 |        |       |
|-----|-------------------------------------------------|-------------------|----------------------|-------------|-----------------|--------|-------|
| All | Unread S                                        | Cancel            |                      | New Message |                 | 🧑 Send |       |
|     | ourses                                          | Test              |                      |             |                 |        |       |
|     | <b>Bryan Hunt</b><br>Roll Call - Ma<br>I am     | 👗 Nicole Roche    | ×                    |             |                 | F      |       |
|     |                                                 | Add a Subject her | e                    |             |                 |        |       |
| B   | Nicole Rock<br>D&D Club<br>Good morrow          | Send individual m | nessage to each reci | pient       |                 |        |       |
|     |                                                 | Type your messag  | je here              |             |                 |        |       |
| B   | Nicole Rock<br>D&D Clug<br>Good morrow          |                   |                      |             |                 |        |       |
| B   | <b>Morgan Ba</b> ı<br>Calling all 5th<br>Howdy! |                   |                      |             |                 |        |       |
|     | Nicole Roch<br>D&D Level Up<br>Hi there!        |                   |                      |             |                 |        |       |
| 8   | <b>Nicole Rock</b><br>D&D today<br>We have D&E  |                   |                      |             |                 |        |       |
|     | Nicole Rock                                     |                   |                      |             |                 |        |       |
|     | Col Dash                                        | nboard            | Calendar             | E To Do     | O Notifications |        | Inbox |